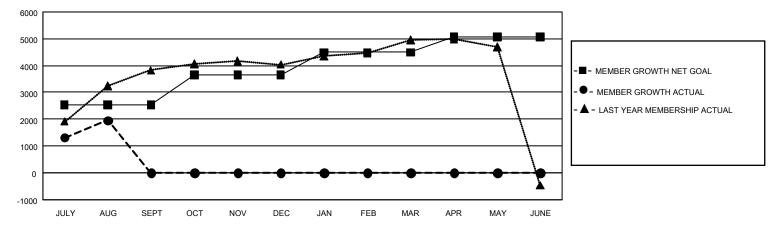

## GAT Constitutional Area 5 - MD 300 Taiwan

REPORT DOES NOT INCLUDE CLUBS IN UNDISTRICTED AREAS.

| Clubs                 |               |           |               | Members               |                        |                         |                                                    |
|-----------------------|---------------|-----------|---------------|-----------------------|------------------------|-------------------------|----------------------------------------------------|
| RESULTS FOR 2021-2022 |               |           |               | RESULTS FOR 2021-2022 |                        |                         |                                                    |
| QUARTER               | NEW CLUB GOAL | NEW CLUBS | DROPPED CLUBS | QUARTER               | BER GROWTH NET<br>GOAL | MEMBER GROWTH<br>ACTUAL | DROPPED<br>MEMBERS ACTUAL<br>(including transfers) |
| JULY/AUG/SEPT         | 48            | 14        | 7             | JULY/AUG/SEPT         | 2540                   | 3,499                   | 1,259                                              |
| OCT/NOV/DEC           | 39            | 0         | 0             | OCT/NOV/DEC           | 1107                   | 0                       | 0                                                  |
| JAN/FEB/MAR           | 9             | 0         | 0             | JAN/FEB/MAR           | 852                    | 0                       | 0                                                  |
| APR/MAY/JUNE          | 6             | 0         | 0             | APR/MAY/JUNE          | 573                    | 0                       | 0                                                  |