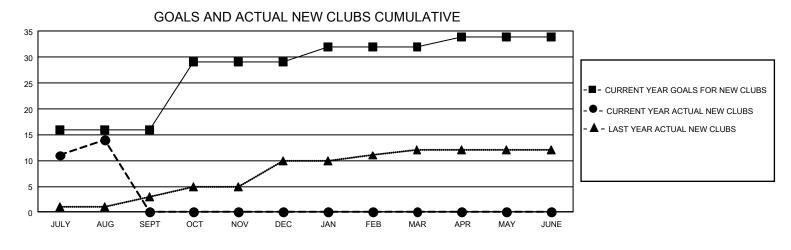

## GAT Constitutional Area 5 - MD 300 Taiwan

REPORT DOES NOT INCLUDE CLUBS IN UNDISTRICTED AREAS.

| Clubs                 |               |           |               | Members               |                        |                         |                                                    |
|-----------------------|---------------|-----------|---------------|-----------------------|------------------------|-------------------------|----------------------------------------------------|
| RESULTS FOR 2021-2022 |               |           |               | RESULTS FOR 2021-2022 |                        |                         |                                                    |
| QUARTER               | NEW CLUB GOAL | NEW CLUBS | DROPPED CLUBS | QUARTER               | BER GROWTH NET<br>GOAL | MEMBER GROWTH<br>ACTUAL | DROPPED<br>MEMBERS ACTUAL<br>(including transfers) |
| JULY/AUG/SEPT         | 48            | 14        | 7             | JULY/AUG/SEPT         | 2540                   | 3,499                   | 1,259                                              |
| OCT/NOV/DEC           | 39            | 0         | 0             | OCT/NOV/DEC           | 1107                   | 0                       | 0                                                  |
| JAN/FEB/MAR           | 9             | 0         | 0             | JAN/FEB/MAR           | 852                    | 0                       | 0                                                  |
| APR/MAY/JUNE          | 6             | 0         | 0             | APR/MAY/JUNE          | 573                    | 0                       | 0                                                  |